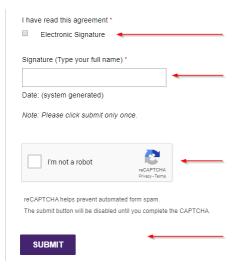

6. Complete the remaining fields (the survey questions are optional), add your electronic signature, check the "I'm not a Robot" box, and click "submit."

7. Having troubles? Contact Chenoa Gray-Brewer at cgray@washingtonea.org or 425-486-7101 x101.