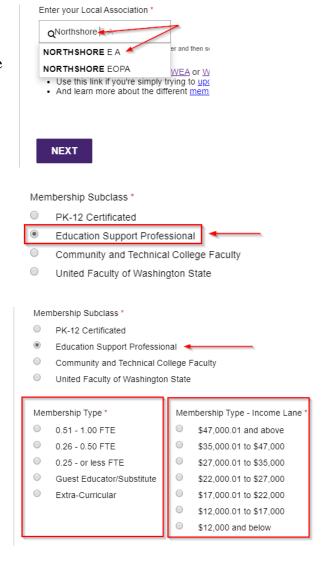

## Northshore EA ESP eJoin User Guide

- 1. Follow this link to the eJoin form. JOIN HERE
- 2. Select a local association. Begin by typing "Northshore" into the box. A picklist will be displayed. Please select "Northshore EA." Click "Next."
- 3. Please complete all contact information and demographics. Note that required fields contain a red asterisk.
- Select Membership Subclass "Education Support Professional."
- 5. Select a Membership Type based on your contracted FTE and an Income Lane base on your annual salary. **If you do not know this information, please make your best guess.** Your selection will be confirmed with the district, and the correct dues will be deducted regardless of your choice!