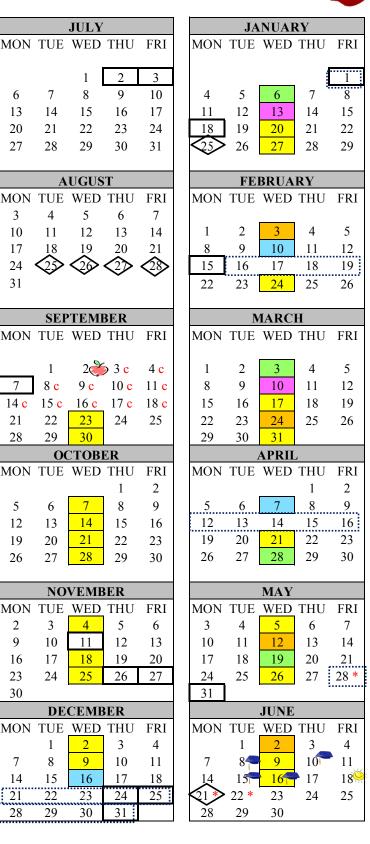

## **Significant Dates**

| August 25-26-27-28   | Non-Student Days                   |
|----------------------|------------------------------------|
| September 2          | First Day of School                |
| September 7          | Labor Day                          |
| November 11          | Veterans Day (Observed)            |
| November 26 - 27     | Thanksgiving Break                 |
| December 21 - Jan. 1 | Winter Break                       |
| January 18           | Martin Luther King Day             |
| January 25           | Non-Student Day                    |
| February 15          | President's Day                    |
| February 16 - 19     | Mid-Winter Break                   |
| April 12-16          | Spring Break                       |
| May 28               | Vacation Day/Emergency Make-up Day |
| May 31               | Memorial Day                       |
| June 18              | Last Day of School                 |
| June 21              | Non-Student Day                    |
|                      |                                    |

### **Grading Days Elementary and Secondary**

January 25, June 21

### Calendar Keys

First Day of School Holidays Vacation Breaks Non-Student Days Community-Building Days Last Day of School June 18 Early Release Wednesdays Emergency Make-up Days

#### **Commencement dates:**

| 4 |  |
|---|--|
| 4 |  |
| 4 |  |
| 4 |  |
| 1 |  |

June 8, ATP June 10, NN and SAS June 15, IHS and BHS June 16, NCHS and WHS

#### **Quarter/Semester End Dates**

| October 30 | 42 Days |
|------------|---------|
| January 22 | 46 Days |
| April 9    | 49 Days |
| June 18    | 43 Days |
|            |         |

\* Emergency make-up days will be added to the end of the school year.